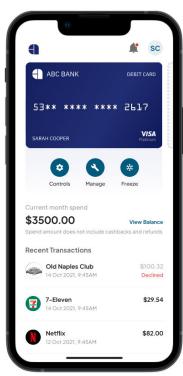

# CARD SUITE LITE UPGRADE

Card Suite Lite will be updated with your information and existing card controls.

# CARD SUITE LITE IS READY TO USE

- Validate the controls and limits you previously had set up in SecurLOCK Equip:
  - ✓ Controls including transaction, merchant and International location
  - ✓ Spend limits