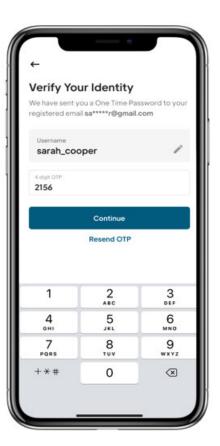

### **VERIFY YOUR IDENTITY**

A one-time passcode will be sent to the email registered to your SecurLOCK Equip account.

Enter the OTP on the Verify Your Identity page.