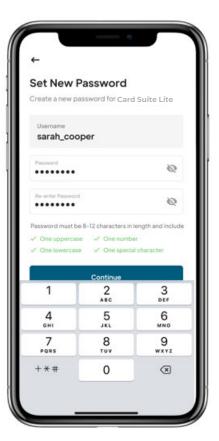

#### **CREATE A NEW PASSWORD**

Create a new password and click continue.

Note: The password must contain one upper case, one lower case, one number and one special character.