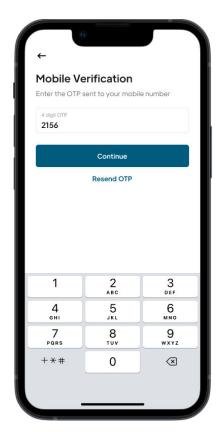

# **MOBILE VERIFICATION**

An OTP will be sent to the mobile number entered. Enter the OTP on the Mobile Verification page.