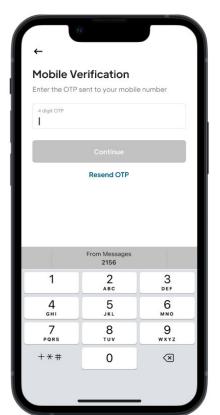

# **MOBILE VERIFICATION**

An OTP will be sent to the mobile number entered. Enter the OTP on the Mobile Verification page.