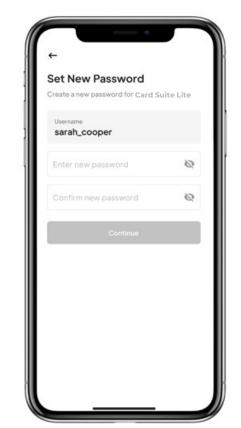

#### **CREATE A NEW PASSWORD**

Create a new password and click continue.

Note: The password must contain one upper case, one lower case, one number and one special character.