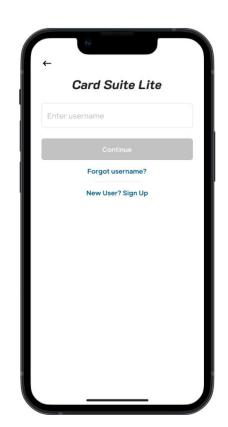

# SETTING UP YOUR CARD SUITE LITE ACCOUNT

Open the app and click Log In.

# **SETTING UP YOUR CARD SUITE LITE APP**

Enter the username that you logged into SecurLOCK Equip with and click Continue.