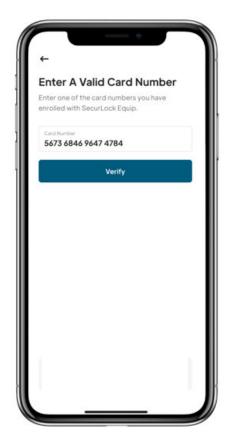

# **ENTER A VALID CARD NUMBER**

Enter the card number for one of the cards enrolled in SecurLOCK Equip.