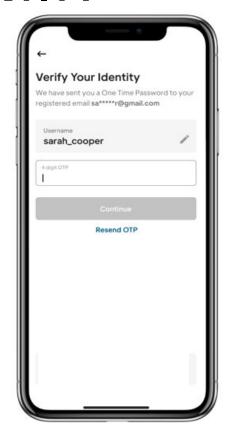

### **VERIFY YOUR IDENTITY**

A one-time passcode will be sent to the email registered to your SecurLOCK Equip account.

Enter the OTP on the Verify Your Identity page.