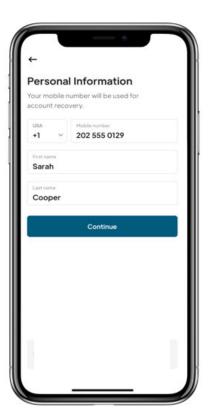

App Store or Google Play Store.







# SETTING UP YOUR CARD SUITE LITE ACCOUNT

Open the app and click Log In.









# **SETTING UP YOUR CARD SUITE LITE APP**

Enter the username that you logged into SecurLOCK Equip with and click Continue.









### **VERIFY YOUR IDENTITY**

A one-time passcode will be sent to the email registered to your SecurLOCK Equip account.

Enter the OTP on the Verify Your Identity page.









# **ENTER A VALID CARD NUMBER**

Enter the card number for one of the cards enrolled in SecurLOCK Equip.







#### **CREATE A NEW PASSWORD**

Create a new password and click continue.

Note: The password must contain one upper case, one lower case, one number and one special character.









# PERSONAL INFORMATION

Enter your mobile phone number and name.









# **MOBILE VERIFICATION**

An OTP will be sent to the mobile number entered. Enter the OTP on the Mobile Verification page.









# CARD SUITE LITE UPGRADE

Card Suite Lite will be updated with your information and existing card controls.









# CARD SUITE LITE IS READY TO USE



- Validate the controls and limits you previously had set up in SecurLOCK Equip:
  - ✓ Controls including transaction, merchant and International location
  - ✓ Spend limits

Note: Location Shield and Region Shield will need to be enabled if required as this control did not move as part of the upgrade process.