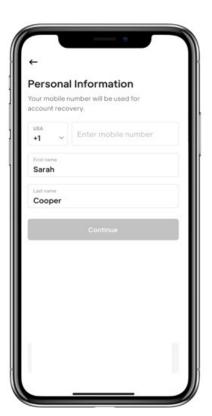

le App Store or Google Play Store.







# SETTING UP YOUR CARD SUITE LITE ACCOUNT

Open the app and click Log In.









# **SETTING UP YOUR CARD SUITE LITE APP**

Enter the username that you logged into SecurLOCK Equip with and click Continue.









### **VERIFY YOUR IDENTITY**

A one-time passcode will be sent to the email registered to your SecurLOCK Equip account.

Enter the OTP on the Verify Your Identity page.









# **ENTER A VALID CARD NUMBER**

Enter the card number for one of the cards enrolled in SecurLOCK Equip.







#### **CREATE A NEW PASSWORD**

Create a new password and click continue.

Note: The password must contain one upper case, one lower case, one number and one special character.









# PERSONAL INFORMATION

Enter your mobile phone number and name.









# **MOBILE VERIFICATION**

An OTP will be sent to the mobile number entered. Enter the OTP on the Mobile Verification page.









# CARD SUITE LITE UPGRADE

Card Suite Lite will be updated with your information and existing card controls.









# CARD SUITE LITE IS READY TO USE



- Validate the controls and limits you previously had set up in SecurLOCK Equip:
  - ✓ Controls including transaction, merchant and International location
  - ✓ Spend limits

Note: Location Shield and Region Shield will need to be enabled if required as this control did not move as part of the upgrade process.