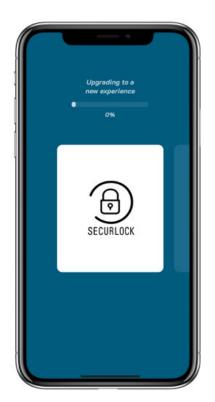

# CARD SUITE LITE UPGRADE

Card Suite Lite will be updated with your information and existing card controls.