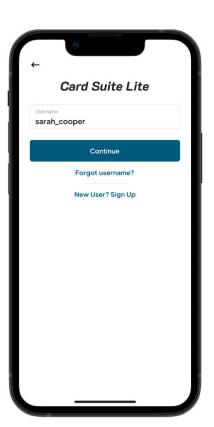

# **SETTING UP YOUR CARD SUITE LITE APP**

Enter the username that you logged into SecurLOCK Equip with and click Continue.